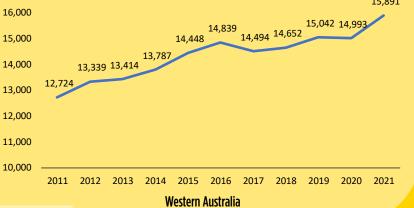

## A CLOSER LOOK AT WESTERN AUSTRALIA

POPULATION 2,749,864 75+ POPULATION: 182,341 75+ PROPORTION: 7% Source: Australian Bureau of Statistics (2021) KEY STATISTICS 2011 - 2021: Local Death Increase: -State Death Increase: 24.89% Australia Death Increase: 16.70%