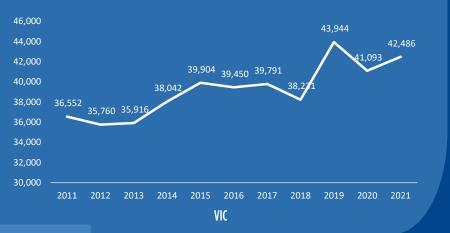

## Source: Australian Bureau of Statistics (2021) **KEY STATISTICS 2011 - 2021:** Local Death Increase:

**State Death Increase:** Australia Death Increase: 16.23% 16.70%

| 3%  |
|-----|
| 21% |
| 4%  |
| 14% |
| 3%  |
| 3%  |
| 4%  |
| 1%  |
| 2%  |
| 39% |
| 6%  |
|     |