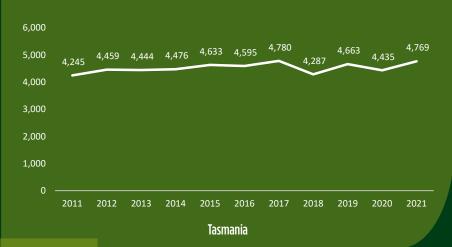

### **KEY STATISTICS 2011 - 2021:**

**Local Death Increase:** 

State Death Increase:

Australia Death Increase:

12.34% 16.70%

| Buddhism          | 1%  | (2021)<br>DELLCIONI   |
|-------------------|-----|-----------------------|
| Catholic          | 13% | RELIGION              |
| Orthodox          | 0%  | RELIGIOUS INDIVIDUALS |
| Protestant        | 22% | 170/                  |
| Christian (Other) | 3%  | 45%                   |
| Hinduism          | 2%  |                       |
| Islam             | 1%  |                       |