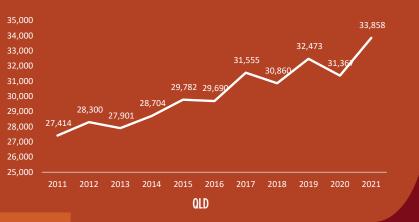

## Source: Australian Bureau of Statistics (2021) STATISTICS 2011 - 2021: KEY

Local Death Increase:

India

China

**State Death Increase:** Australia Death Increase:

(2021)

| Buddhism                         | 1%  |
|----------------------------------|-----|
| Catholic                         | 19% |
| Orthodox                         | 1%  |
| Protestant                       | 22% |
| Christian (Other)                | 4%  |
| Hinduism                         | 1%  |
| Islam                            | 1%  |
| Judaism                          | 0%  |
| Other                            | 2%  |
| Secular/none                     | 41% |
| Religious affiliation not stated | 8%  |